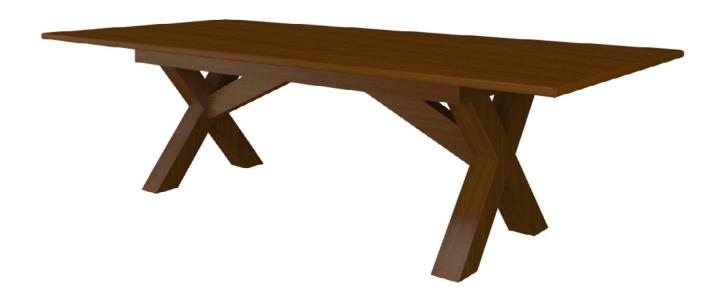

# montallegro Dining Table

Relaxed and refined, Kwalu's Montallegro is a beautiful table where groups can gather to laugh, share stories and remember. Made of Kwalu's Fusion material it is designed and finished in 10mm Bullnose edge banding. A wheelchair height option is also available.

Model: MON8SH 108W 48D 29.75H 28.5 Clearance Height