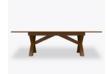

# montallegro Dining Table

Relaxed and refined, Kwalu's Montallegro is a beautiful table where groups can gather to laugh, share stories and remember. Made of Kwalu's Fusion material it is designed and finished in 10mm Bullnose edge banding. A wheelchair height option is also available.

Model: MON8SH 108W 48D 29.75H 28.5 Clearance Height