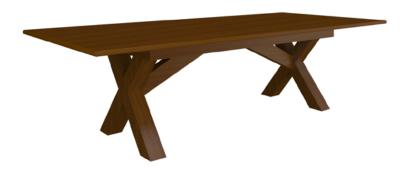

# montallegro Dining Table

Relaxed and refined, Kwalu's Montallegro is a beautiful table where groups can gather to laugh, share stories and remember. Made of Kwalu's Fusion material it is designed and finished in 10mm Bullnose edge banding. A wheelchair height option is also available.

Model: MON8SH 108W 48D 29.75H 28.5 Clearance Height